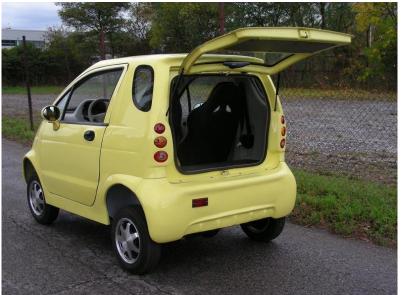

#### Gearbox:

Automatic, no transmission, forward and backward only

Spaces for batteries

Here are dimensions for battery packs in original bodywork. These should be extended in case of own design.