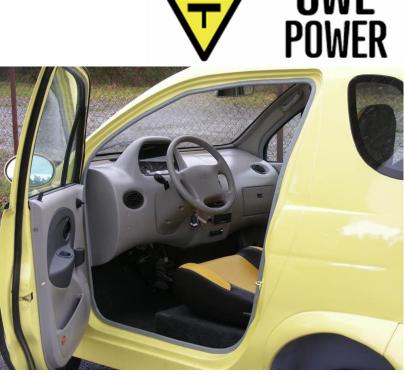

, 200Ah means 140 km)

Charger: high speed charging supported Battery: by customer needs

Payload: 520 kg (usable for batteries)

DC-DC inverter: yes, 400W Heater: yes, electric Bodywork material: Fiberglass body with metal parts on steel space frame







General specification

Vehicle category: M1, passenger vehicle

Motor and bodywork manufacturer: HUOYUN ELECTRIC CAR CO. LTD., LINZI CITY, CHINA

Brand: HUOYUN

**Type:** HY-B2272

**Commercial designation:** HUOYUN HY-B2272

Type of bodywork:2 seats hatchback







Engine specification



## Max. power (kW @ RPM): 8,5 @ 2900

Fuel: Electric

Motor type: EV83085



Dimension and weights

**Size: (LxWxH; mm):** 2340 x 1550 x 1550

Wheelbase (mm): 1650

Passenger capacity: 2

Operating weight (kg): 785

Curb weight (kg): 710

650 2 2





Maximum permissible / allowed weight (kg): 1250

Max. permissible / allowed weight per axle: (N1/N2 kg): 640 / 640

Other specification

Drive axle: rear

Wheels and tires: 12Bx5.00; 145/70R12 69T

Alternative size of tires: 145/75R12 69T

**Color:** Yellow

#### Gearbox:

Automatic, no transmission, forward and backward only





Spaces for batteries



Here are dimensions for battery packs in original bodywork. These should be extended in case of own design.



#### EV platform GWL/Smarty Contact



# **GWL** Power

Prumyslova 11, 10219 Prague 10, CZECH REPUBLIC (EU)

phone: +420 277 007 500, fax: +420 277 007 529,

email: <a href="mailto:export@i4wifi.cz">export@i4wifi.cz</a> Web: <a href="mailto:www.ev-power.eu">www.ev-power.eu</a>