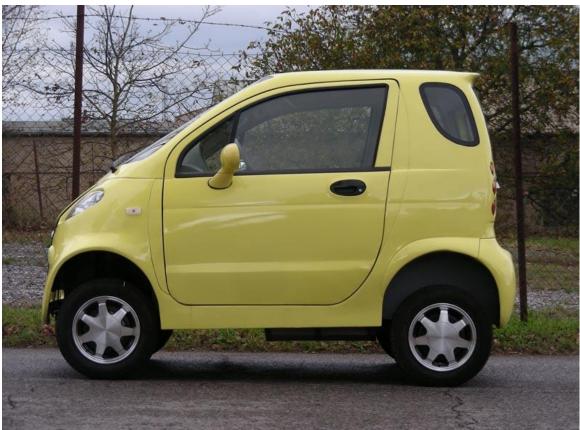

Brand: HUOYUN

**Type:** HY-B2272

**Commercial designation:** HUOYUN HY-B2272

Type of bodywork:2 seats hatchback

Engine specification

Alternative size of tires: 145/75R12 69T

**Color:** Yellow