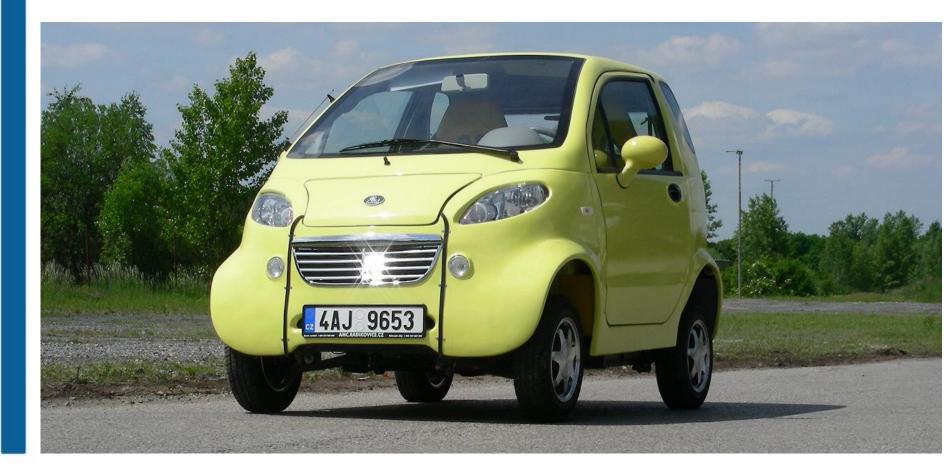

Brand: HUOYUN

**Type:** HY-B2272

**Commercial designation:** HUOYUN HY-B2272

Type of bodywork:2 seats hatchback

Engine specification

## Max. power (kW @ RPM): 8,5 @ 2900

Fuel: Electric

Motor type: EV83085

Dimension and weights

**Size: (LxWxH; mm):** 2340 x 1550 x 1550

Wheelbase (mm): 1650

Passenger capacity: 2

Operating weight (kg): 785

Curb weight (kg): 710

650 2 2

Maximum permissible / allowed weight (kg): 1250

Max. permissible / allowed weight per axle: (N1/N2 kg): 640 / 640

Other specification

Drive axle: rear

Wheels and tires: 12Bx5.00; 145/70R12 69T

Alternative size of tires: 145/75R12 69T

**Color:** Yellow