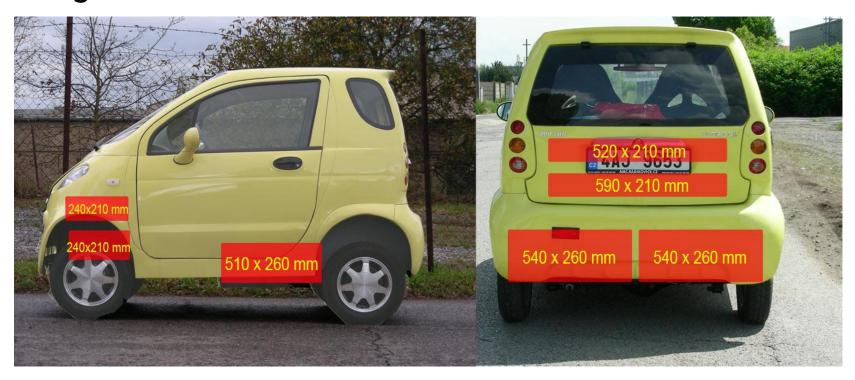

#### Gearbox:

Automatic, no transmission, forward and backward only

Spaces for batteries

Here are dimensions for battery packs in original bodywork. These should be extended in case of own design.