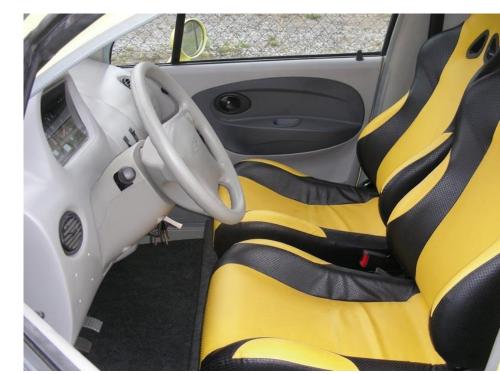

## Max. power (kW @ RPM): 8,5 @ 2900

Fuel: Electric

Motor type: EV83085

Dimension and weights

**Size: (LxWxH; mm):** 2340 x 1550 x 1550

Wheelbase (mm): 1650

Passenger capacity: 2

Operating weight (kg): 785

Curb weight (kg): 710

650 2 2

Maximum permissible / allowed weight (kg): 1250

Max. permissible / allowed weight per axle: (N1/N2 kg): 640 / 640

Other specification

Drive axle: rear

Wheels and tires: 12Bx5.00; 145/70R12 69T

Alternative size of tires: 145/75R12 69T

**Color:** Yellow