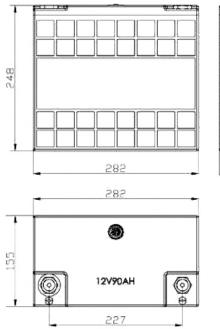

## Lithium Battery LP12V90AH+

| Specifications                           |                       |                                                                                    |
|------------------------------------------|-----------------------|------------------------------------------------------------------------------------|
| Model name                               | LP12V90AH+            | Alternative product marking TS-LP12V90AH                                           |
| Nominal voltage                          | 12 V                  | Operating voltage under load is 12.0 V                                             |
| Capacity                                 | 90 Ah                 | +/- 5 %                                                                            |
| Operating voltage                        | min 11 V - max 14.5 V |                                                                                    |
| Deep discharge voltage                   | 11 V                  | The battery is damaged if voltage drops below this level                           |
| Maximal charge voltage                   | 14.5 V                | The battery is damaged if voltage exceeds this level                               |
| Optimal discharge current                | < 45 A                | 0.5 C                                                                              |
| Maximal discharge current                | < 270 A               | 3 C, continuous for max 30 minutes from full charge                                |
| Max peak discharge current               | < 900 A               | 10 C, maximal 10 seconds in 1 minute                                               |
| Optimal charge current                   | < 45 A                | 0.5 C                                                                              |
| Maximal charge current                   | < 270 A               | < 3 C with battery temperature monitoring                                          |
| Maximal continuous operating temperature | 80 °C                 | The battery temperature should not increase this level during charge and discharge |
| Dimensions                               | 282x248x155 mm        | Millimeters (tolerance +/- 2 mm)                                                   |
| Weight                                   | 15 kg                 | Kilograms (tolerance +/- 150 g)                                                    |