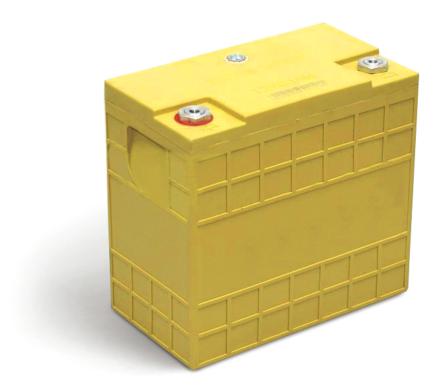

## Lithium Battery LP12V90AH+

www.gwl.eu

## Lithium Battery LP12V90AH+

| Specifications                           |                       |                                                                                    |
|------------------------------------------|-----------------------|------------------------------------------------------------------------------------|
| Model name                               | LP12V90AH+            | Alternative product marking TS-LP12V90AH                                           |
| Nominal voltage                          | 12 V                  | Operating voltage under load is 12.0 V                                             |
| Capacity                                 | 90 Ah                 | +/- 5 %                                                                            |
| Operating voltage                        | min 11 V - max 14.5 V |                                                                                    |
| Deep discharge voltage                   | 11 V                  | The battery is damaged if voltage drops below this level                           |
| Maximal charge voltage                   | 14.5 V                | The battery is damaged if voltage exceeds this level                               |
| Optimal discharge current                | < 45 A                | 0.5 C                                                                              |
| Maximal discharge current                | < 270 A               | 3 C, continuous for max 30 minutes from full charge                                |
| Max peak discharge current               | < 900 A               | 10 C, maximal 10 seconds in 1 minute                                               |
| Optimal charge current                   | < 45 A                | 0.5 C                                                                              |
| Maximal charge current                   | < 270 A               | < 3 C with battery temperature monitoring                                          |
| Maximal continuous operating temperature | 80 °C                 | The battery temperature should not increase this level during charge and discharge |
| Dimensions                               | 282x248x155 mm        | Millimeters (tolerance +/- 2 mm)                                                   |
| Weight                                   | 15 kg                 | Kilograms (tolerance +/- 150 g)                                                    |